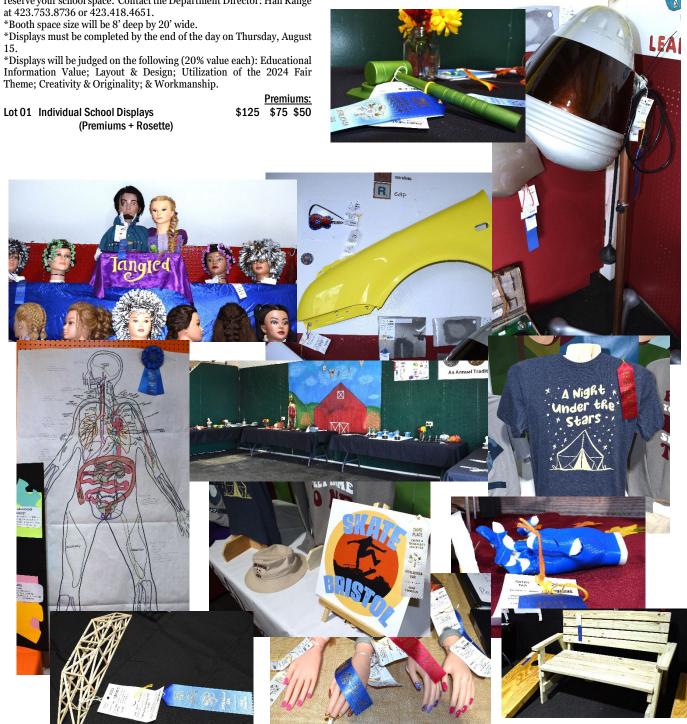

# Youth 2024 Schedule

| <u>4-H / Department 110</u>                                    |                                    |
|----------------------------------------------------------------|------------------------------------|
| April 1-July 31, 2024                                          | Pre-Registration online or by mail |
| Friday, August 9                                               |                                    |
| Agent Drop-Off Day                                             | 10am-2pm                           |
| Saturday, August 10                                            |                                    |
| Non-Perishables Entry Day – Classes C, F-L, R-T, V, & W        |                                    |
| 4-H Educational Exhibit Set-Up                                 | 2-6pm                              |
| Sunday, August 11                                              |                                    |
| 4-H Educational Exhibit Set-Up                                 | 2-6pm                              |
| Monday-Tuesday, August 12 - 13                                 | 0.5                                |
| 4-H Educational Exhibit Set-Up                                 | 2-5pm                              |
| Sunday, August 18                                              | 1.6                                |
| Perishables Entry Day – Classes A, B, D, E, M-Q, U             |                                    |
| 4-H Educational Exhibit Set-Up Monday-Saturday, August 19 – 24 | 2-өрш                              |
| 4-H Bread Baking Demonstrations                                | 1 9nm                              |
| 4-H Awards Presentations                                       |                                    |
| Tuesday, August 27                                             | mursuay, August 22 – 7 pm          |
| Pick-up Day & Premium Check Distribution                       | 2-6nm                              |
| FFA / Department 140                                           | 2 opin                             |
| April 1-July 31, 2024                                          | Pro Pogistration online or by mail |
| Sunday, August 18                                              | Fie-Registration online of by main |
| FFA Entry Day                                                  | 1_/nm                              |
| Monday, August 19                                              |                                    |
| FFA Beef Judging Contest                                       | 5nm                                |
| Friday, August 23                                              |                                    |
| East TN Regional FFA Dairy Judging & Dairy Handler Contest     |                                    |
| FFA Public Speaking Contest – Farm & Home Stage                |                                    |
| Sunday, August 25                                              |                                    |
| Pick-up Day & Premium Check Distribution                       |                                    |
| FCCLA / Department 160                                         |                                    |
| April 1-July 31, 2024                                          | Pre-Registration online or by mail |
| Saturday, August 10                                            |                                    |
| Non-Perishables Entry Day                                      |                                    |
| Monday, August 19                                              |                                    |
| Perishables Entry Day                                          |                                    |
| Sunday, August 25                                              |                                    |
| Pick-up Day & Premium Check Distribution                       |                                    |
| CTE / Department 170                                           |                                    |
| April 1-July 31, 2024                                          | Pre-Registration online or by mail |
| Friday, August 9                                               | с ,                                |
| Non-Perishables Entry Day                                      | 1-5pm                              |
| Saturday, August 10                                            |                                    |
| Non-Perishables Entry Day                                      | 11am-5pm                           |
| Sunday, August 11                                              |                                    |
| Non-Perishables Entry Day                                      | 12Noon-5pm                         |
| Thursday, August 15                                            |                                    |
| CTE School Booth Set-up Day                                    |                                    |
| Friday, August 16                                              |                                    |
| Perishable Culinary Entry Day                                  |                                    |
| Sunday, August 25                                              |                                    |
| Pick-up Day & Premium Check Distribution                       | 1-4pm                              |
| <u>SAR / Department 190</u>                                    |                                    |
| Friday, August 16                                              |                                    |
| Essay Submission Drop-offs                                     |                                    |
| 5                                                              |                                    |

# Department 110: 4-H Club \*\*Thursday, August 22<sup>nd</sup> will be recognized as 4-H Day\*\*

General Chairperson: Melissa Shelton, Co-Chair: Lydia Hoskins Agent Drop-off Day: Friday, August 9 from 10am-2pm Non-Perishable Drop-off Item: Saturday, August 10 from 1-6pm Perishable Drop-off Item: Sunday, August 18 from 1-6pm 4-H Awards Presentations: Thursday, August 22 @ 7pm Premium & Item Pick-up Day: Tuesday, August 27 from 2-6pm Premiums offered: \$6.857

#### Department 110: Exhibitor Rules & Information:

- Department 110 is open to all TN Eastern Region 4-H members. For information regarding the Judging Criteria of Exhibits, contact your local UT Extension Office.
- Special Participation Awards: The Appalachian Fair will present Special Participation Awards to the top five (5) exhibitors who have the greatest number of blue ribbons entered in the 4-H Exhibit Building. Plaques for the top five (5) exhibitors will be presented on **Thursday**, **August 22 at 7pm** in the demonstration area of the 4-H Building.
  - All 4-H members in the Eastern Region are eligible for competition.
  - All exhibits must be quality entries and pre-registered before July 31 •
  - 1st place \$75 The top five (5) exhibitors with the most-blue ribbons will be recognized with cash prizes. 2nd place \$60 Ties will be broken by the number of second place ribbons, etc. 3rd place \$45 4th place \$30
  - Awards will be as shown in the table:
- The **4-H**, **FFA**, **or FCCLA** member winning the greatest number of blue ribbons at the Appalachian Fair, other than Livestock, will receive a plaque from the Gray Ruritan Club.
- Exhibitors grade classification will be as of January 1, 2024.
- In all classes, enter only quality products that have been made or produced by the exhibitor during the current year ONLY. Items previously exhibited may NOT be re-entered.
- Items should be **removed/picked-up by Tuesday. August 27th**. Premium checks will not be issued until all items have been removed from the building. Items not claimed after 30 days become the property of the Appalachian Fair.
- Exhibitors are subject to all rules and health regulations of the Tennessee Department of Agriculture, and the Appalachian Fair as set forth in this catalog. See pages 6-8.
- ◆Items eligible for State Fair Competition.