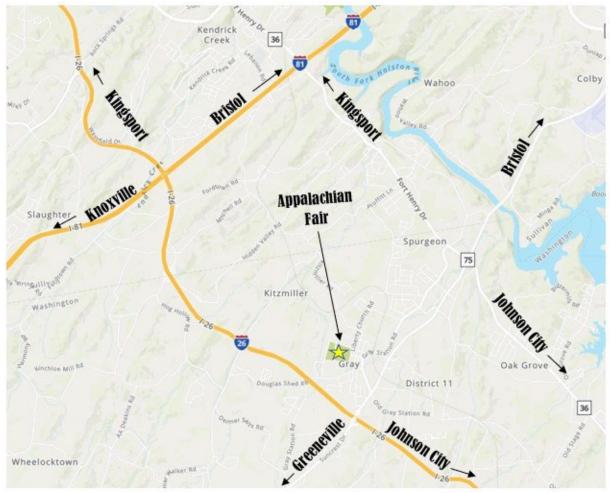

# **APPALACHIAN FAIR ASSOCIATION**

PO Box 8218, Johnson City, TN 37615 Location: 100 Lakeview Street, Gray, TN 37615

Phone: 423.477.3211

FAX: 423.477.3853

Email: appalachianfair@gmail.com

Web: www.appalachianfair.com