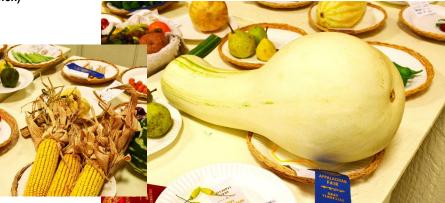

## **Class C - Novelty Class**

Premiums: \$5 \$3 \$2

- Lot 01 Largest Gourd ◆
- Lot 02 Longest Handled Gourd ◆
- Lot 03 Most Artistic Gourd ◆
- Lot 04 Ornamental Gourd (3-small) ◆
- Lot 05 Ornamental Gourd (1-large) ◆
- Lot 06 Largest Dried Gourd ◆
- Lot 07 Dried Artistic Designed Gourd, any size ◆
- Lot 08 Most unusual Vegetable (1-3)
- Lot 09 Largest Squash or Zucchini
- Lot 10 Best Formed Sunflower
- Lot 11 Largest Sunflower
- Lot 12 Largest Tomato
- Lot 13 Largest Watermelon
- Lot 14 Longest Watermelon
- Lot 15 Largest Pumpkin
- Lot 16 Best Formed Pumpkin
- Lot 17 Novelty Field Display (5 or more collection)

Class D - <u>Vegetables</u>

Premiums: \$5 \$3 \$2

- Lot 01 Asparagus (6 stalks)
- Lot 02 Beans, Green Pole (8)
- Lot 03 Beans, Shelly (8)
- Lot 04 Beans, Tender October (8)
- Lot 05 Beans, Bunch (8)
- Lot 06 Beans, Wax (8)
- Lot 07 Beans, Lima (8)
- Lot 08 Beets (4)
- Lot 09 Cabbage, Green (1)
- Lot 10 Cabbage, Red (1)
- Lot 11 Carrots (4)
- Lot 12 Corn, White (3 shucked)
- Lot 13 Corn, Yellow (3 shucked)
- Lot 14 Cucumber, English (1)
- Lot 15 Cucumber, Pickling (3)
- Lot 16 Cucumber, Slicing (3)