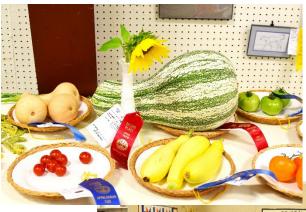

## **Class C - Novelty Class**

Premiums: \$5 \$3 \$2

- Lot 01 Largest Gourd ◆
- Lot 02 Longest Handled Gourd ◆
- Lot 03 Most Artistic Gourd ◆
- Lot 04 Ornamental Gourd (3-small) ◆
- Lot 05 Ornamental Gourd (1-large) ◆
- Lot 06 Largest Dried Gourd ◆
- Lot 07 Dried Artistic Designed Gourd, any size ◆
- Lot 08 Most unusual Vegetable (1-3)
- Lot 09 Largest Squash or Zucchini
- Lot 10 Best Formed Sunflower
- Lot 11 Largest Sunflower
- Lot 12 Largest Tomato
- Lot 13 Largest Watermelon
- Lot 14 Longest Watermelon
- Lot 15 Largest Pumpkin
- Lot 16 Best Formed Pumpkin
- Lot 17 Novelty Field Display (5 or more collection)

Class D - <u>Vegetables</u>

Premiums: \$5 \$3 \$2

- Lot 01 Asparagus (6 stalks)
- Lot 02 Beans, Green Pole (8)
- Lot 03 Beans, Shelly (8)
- Lot 04 Beans, Tender October (8)
- Lot 05 Beans, Bunch (8)
- Lot 06 Beans, Wax (8)
- Lot 07 Beans, Lima (8)
- Lot 08 Beets (4)
- Lot 09 Cabbage, Green (1)
- Lot 10 Cabbage, Red (1)
- Lot 11 Carrots (4)
- Lot 12 Corn, White (3 shucked)
- Lot 13 Corn, Yellow (3 shucked)
- Lot 14 Cucumber, English (1)
- Lot 15 Cucumber, Pickling (3)
- Lot 16 Cucumber, Slicing (3)