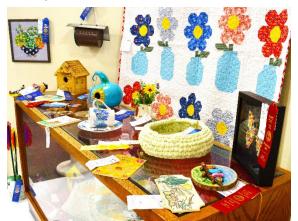

## **Department 330: Flowers & Houseplants**

Perishable Drop-off Item, Classes A, B, K, L, M, N, & O: August 16 from 12noon-5pm Drop-off Item, Classes C, D, E, F, G, H, I, & J: Wednesday, Aug 20 from 9am-12Noon Premium & Item Pick-up Day: August 26 from 3pm-6pm Premiums offered: \$1,491

## **Class K – Combination Planter**

3 or more plants

Premiums: \$5 \$4 \$3

Lot 01 Basil, Green (1 stem)

Lot 02 Basil, Purple (1 stem)

Lot 03 Calendula (1 stem)

Lot 04 Chamomile (1 stem)

Lot 05 Chive (1-3 stems)

## **Class L - Arrangements**

Fresh-cut or Dried. NO Silk