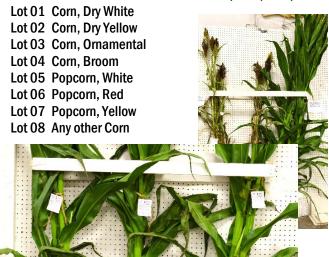

## **Department 320: Field Crops**

Perishable Drop-off Item: August 16 from 12noon-5pm Premium & Item Pick-up Day: August 26 from 3pm-6pm Premiums offered: \$395

## Class B - Corn (3 ears)

Premiums: \$6 \$4 \$3