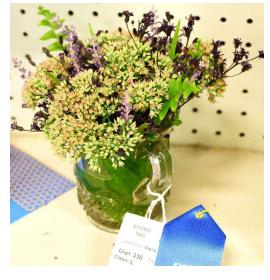

## **Department 330: Flowers & Houseplants**

Perishable Drop-off Item, Classes A, B, K, L, M, N, & O: August 16 from 12noon-5pm Drop-off Item, Classes C, D, E, F, G, H, I, & J: Wednesday, Aug 20 from 9am-12Noon Premium & Item Pick-up Day: August 26 from 3pm-6pm Premiums offered: \$1,491

## **Class L - Arrangements**

Fresh-cut or Dried. NO Silk

#### Premiums:

**\$5 \$4 \$3** 

Lot 01 Arrangement in a Junk Container

Lot 02 Arrangement in Red, White, & Blue

Lot 03 Salute to the Appalachian Fair

Lot 04 Arrangement using only Fresh Material

Lot 05 Arrangement using only Dried Material