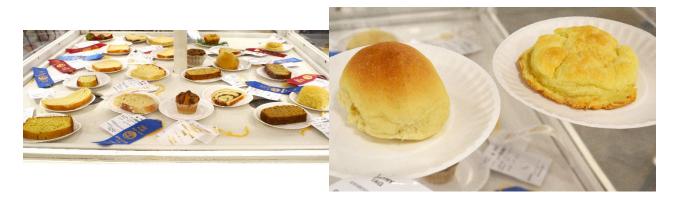

## Class A - Breads

Drop-off day: August 16 from 12Noon-5pm Premium pick-up day: August 26 from 3pm-6pm

\*Exhibit should consist of one (1) loaf or three (3) pieces, as specified. Items should be displayed on a 9-10" white disposable plate covered in plastic wrap.

Premiums: \$8 \$6 \$4

Lot 01 Biscuits (3)

Lot 02 Cornbread (1 pan)

Lot 03 Gluten-free Bread (whole loaf)

Lot 04 Muffins, Fruit added/flavored (3)

Lot 05 Muffins, Sweet (3)

Lot 06 Muffins, Healthy/Energy (3)

Lot 07 Muffins, any other (3)

Lot 08 Quick Bread, Fruit added/flavored (whole loaf)

Lot 09 Quick Bread, Sweet (whole loaf)

Lot 10 Quick Bread, any other (whole loaf)

Lot 11 Sourdough Bread (whole loaf)

Lot 12 Yeast Loaf (whole loaf)

Lot 13 Yeast Rolls (3)

Lot 14 Any Gluten-free Bread (whole loaf or 3)

Lot 15 Any other Bread (whole loaf or 3)

\*MASTER BREAD BAKER\*
Rosette & \$25