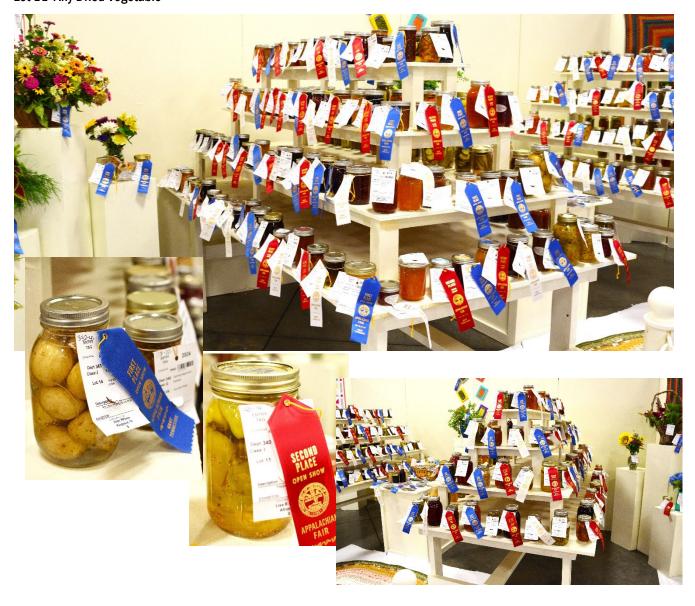

## **Department 340: Canning**

Non-Perishable Drop-off Item: August 9 from 11am-6pm Premium & Item Pick-up Day: August 26 from 3pm-6pm Premiums offered: \$980

#### **Department 340:** Exhibitor Rules & Information:

- 1. All products **MUST** be prepared by the exhibitor and produced in the current year. Please select the appropriate lot for your entry.
- 2. All Canned entries must be in standard canning jars, have standard canning lids & rings, and must be properly sealed. Exhibitor's name and address must be on the bottom of the jar. Dried items may be in a zip-close 1-quart bag. The Appalachian Fair is not responsible for breakage, spoilage, or theft. All entries not claimed by the release date will become the property of the Appalachian Fair. **No decorated jars will be accepted.**
- 3. Scoring for Canned goods: product color, quality & uniformity of pieces 60 points; liquid and pack clarity 30 points; general appearance of exhibit and appearance of jar 10 points.
- 4. Definitions:
  - a. Jam A thick, cooked mixture of fruit, sugar, and pectin, usually containing pieces of fruit.
  - b. Preserve A thick, cooked mixture of whole or cut-up fruit, sugar, and pectin, usually containing pieces of fruit and its seeds.
  - c. Jelly A clear, cooked mixture of fruit juice, sugar, and usually pectin.
  - d. Marmalade a jellied fruit preserve that contains pieces of rind, usually citrus fruit.
  - e. Butter A thick, dark preserve made by slowly cooking fruit, sugar, spices, and cider together.
- 5. Scoring for Jam & Jelly: appearance, natural color of fruit, clean sparkling, transparent, free from sediment 50 points; consistency, firm enough to hold shape, yet tender and quivery 40 points; containers 10 points.
- 6. Classes B, C, & D should be presented in a pint or jelly-size glass jar. All other classes will be accepted in either a quart or a pint-size glass jar.
- 7. Exhibitors are subject to all rules and health regulations of the Tennessee Department of Agriculture, and the Appalachian Fair as set forth in this catalog. See pages 6-8.

| Olace O. James Marmada            | <b>.</b>           | Lot 05 Chutney                              |                    |
|-----------------------------------|--------------------|---------------------------------------------|--------------------|
| Class C – <u>Jams, Marmala</u>    | <u>ae,</u>         | Lot 06 Dill Pickles                         |                    |
| Preserves, etc.                   |                    | Lot 07 Fruit Pickles                        |                    |
| <u>- 10001100, 0001</u>           | Premiums:          | Lot 08 Okra, Pickled                        |                    |
|                                   | \$5 \$3 \$2        | Lot 09 Onions, Pickled                      |                    |
| Lot 01 Blackberry                 | Ψ <b>υ Ψυ Ψ</b> Ζ  | •                                           |                    |
| Lot 02 Blueberry                  |                    | Lot 10 Peppers, Pickled Lot 11 Sour Pickles |                    |
| Lot 03 Cherry                     |                    |                                             |                    |
| Lot 04 Grape                      |                    | Lot 12 Squash Pickles Lot 13 Sweet Pickles  |                    |
| Lot 05 Peach                      |                    |                                             |                    |
| Lot 06 Pear                       |                    | Lot 14 Zucchini Pickles                     |                    |
| Lot 07 Plum                       |                    | Lot 15 Any other Pickled Item               |                    |
|                                   |                    |                                             |                    |
| Lot 08 Raspberry                  |                    | Class G – <u>Relishes</u>                   |                    |
| Lot 09 Strawberry                 |                    |                                             | Premiums:          |
| Lot 10 Marmalade, any variety     |                    |                                             | \$5 \$3 \$2        |
| Lot 11 Any other Jam or Preserve  |                    | Lot 01 Corn Relish                          |                    |
|                                   |                    | Lot 02 Cucumber/Pickle Relish               |                    |
| Class D - <u>Jellies</u>          |                    | Lot 03 Pepper Relish                        |                    |
|                                   | Premiums:          | Lot 04 Any other Relish                     |                    |
|                                   | \$5 \$3 \$2        | ,                                           |                    |
| Lot 01 Apple                      |                    | Class H - Sauces, Condime                   | nte 9.             |
| Lot 02 Blackberry                 |                    |                                             | iilo <u>x</u>      |
| Lot 03 Blueberry                  |                    | <u>Vinegars</u>                             |                    |
| Lot 04 Fruit Combinations         |                    |                                             | Premiums:          |
| Lot 05 Grape                      |                    |                                             | \$5 \$3 \$2        |
| Lot 06 Peach                      |                    | Lot 01 Salsa, Red                           |                    |
| Lot 07 Pepper                     |                    | Lot 02 Salsa, Green                         |                    |
| Lot 08 Pepper, with Fruit added   |                    | Lot 03 Tomato Sauce                         |                    |
| Lot 09 Plum                       |                    | Lot 04 Hot Sauce                            |                    |
| Lot 10 Raspberry                  |                    | Lot 05 Any other Sauce not listed           |                    |
| Lot 11 Strawberry                 |                    | Lot 06 Any Condiment                        |                    |
| Lot 12 Any other Jelly            |                    | Lot 07 Vinegar, Homemade                    |                    |
|                                   |                    |                                             |                    |
| Class E - <u>Juices</u>           |                    | Class I - <u>Vegetables</u>                 |                    |
|                                   | Premiums:          |                                             | Premiums:          |
|                                   | <b>\$5 \$3 \$2</b> |                                             | <b>\$5 \$3 \$2</b> |
| Lot 01 Apple                      |                    | Lot 01 Beets, not pickled                   |                    |
| Lot 02 Grape                      |                    | Lot 02 Carrots                              |                    |
| Lot 03 Most Unusual Juice         |                    | Lot 03 Corn or Hominy                       |                    |
| Lot 04 Tomato                     |                    | Lot 04 Green Beans, cut or broken           |                    |
| Lot 05 Any other Juice not listed |                    | Lot 05 Green Beans, French style            |                    |
|                                   |                    | Lot 06 Green Beans, whole                   |                    |
| Class F - Pickles                 |                    | Lot 07 Green Beans, with Shellies           |                    |
| <u> </u>                          | Premiums:          | Lot 08 Okra, not pickled                    |                    |
|                                   | \$5 \$3 \$2        | Lot 09 Peas                                 |                    |
| Lot 01 Beans, Pickled             | <b>ΨΟ ΨΟ Ψ</b> Δ   | Lot 10 Peppers, Hot                         |                    |
| Lot 02 Beets, Pickled             |                    | Lot 11 Peppers, Sweet                       |                    |
| Lot 03 Bread & Butter Pickles     |                    | Lot 12 Soup Mixture                         |                    |
| Lot 04 Chow-Chow                  |                    | Lot 13 Tomatoes                             |                    |
| LOLUT CHOW-CHOW                   |                    | Lot 14 Any other Vegetable not listed       |                    |
|                                   |                    |                                             |                    |