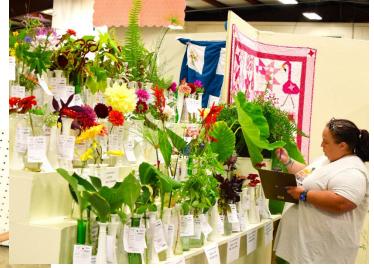

## **Department 330: Flowers & Houseplants**

Perishable Drop-off Item, Classes A, B, K, L, M, N, & O: August 16 from 12noon-5pm Drop-off Item, Classes C, D, E, F, G, H, I, & J: Wednesday, Aug 20 from 9am-12Noon Premium & Item Pick-up Day: August 26 from 3pm-6pm Premiums offered: \$1,491

#### **Department 330:** Exhibitor Rules & Information:

- 1. All products **MUST** be grown by the exhibitor and produced in the current year. Please select the appropriate lot for your entry.
- 2. Flowers must be arranged and ready for display when they are brought to the fair. Unusual plants or specimens should be identified.
- 3. All containers must have the name of the exhibitor on masking tape on the bottom of the container.
- 4. Unless otherwise specified, only fresh and dried plant materials may be used. Fresh material should not be dyed or treated by the application of any substance, including plant shine. Dried materials may be treated to change texture or color. Accessories are allowed if they are not free-standing.
- 5. Wilted arrangements will be removed from the exhibits.
- 6. All potted plants should show no evidence of recent reporting or being freshly dug. They must have been in the possession of the exhibitor for at least three (3) months prior to the competition.
- 7. Potted combinations and arrangement entries may include other accessories in their display.
- 8. **Class M:** All items must be in an individual container of choice with full recipe and instructions included.
- 9. Exhibitors are subject to all rules and health regulations of the Tennessee Department of Agriculture, and the Appalachian Fair as set forth in this catalog. See pages 7-9.