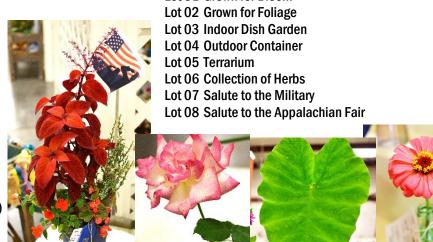

## **Class K – Combination Planter**

3 or more plants

Premiums: \$5 \$4 \$3

Lot 01 Basil, Green (1 stem)

Lot 02 Basil, Purple (1 stem)

Lot 03 Calendula (1 stem)

Lot 04 Chamomile (1 stem)

Lot 05 Chive (1-3 stems)

Lot 06 Cilantro (1 stem)

Lot 07 Dill (1 stem)

Lot 08 Echinacea (1 stem)

Lot 09 Lavender (1 stem)

Lot 10 Mint (1 stem)

Lot 11 Oregano (1 stem)

Lot 12 Parsley (1 stem)

Lot 13 Rosemary (1 stem)

Lot 14 Sage (1 stem)

Lot 15 Sage, Pineapple (1 stem)

Lot 16 Any other Herb (1 stem)

Lot 01 Grown for Bloom

## **Class L - Arrangements**

Fresh-cut or Dried. NO Silk

#### Premiums:

**\$5 \$4 \$3** 

Lot 01 Arrangement in a Junk Container

Lot 02 Arrangement in Red, White, & Blue

Lot 03 Salute to the Appalachian Fair

Lot 04 Arrangement using only Fresh Material

Lot 05 Arrangement using only Dried Material

Lot 06 Edible Arrangement using Fruits & Vegetables

Lot 07 Miniature Arrangement / under 8"

Lot 08 Holiday Arrangement

\*\*BEST of SHOW Classes K & L Rosette & \$20