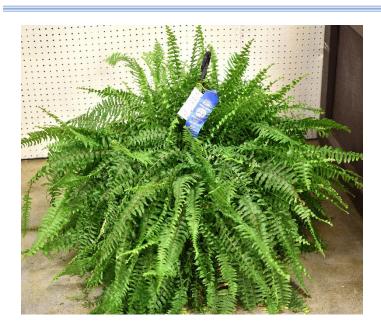

## **Department 330: Flowers & Houseplants**

Perishable Drop-off Item, Classes A, B, K, L, M, N, & O: August 16 from 12noon-5pm Drop-off Item, Classes C, D, E, F, G, H, I, & J: Wednesday, Aug 20 from 9am-12Noon Premium & Item Pick-up Day: August 26 from 3pm-6pm Premiums offered: \$1,491

#### **Department 330:** Exhibitor Rules & Information:

- 1. All products **MUST** be grown by the exhibitor and produced in the current year. Please select the appropriate lot for your entry.
- 2. Flowers must be arranged and ready for display when they are brought to the fair. Unusual plants or specimens should be identified.
- 3. All containers must have the name of the exhibitor on masking tape on the bottom of the container.
- 4. Unless otherwise specified, only fresh and dried plant materials may be used. Fresh material should not be dyed or treated by the application of any substance, including plant shine. Dried materials may be treated to change texture or color. Accessories are allowed if they are not free-standing.
- 5. Wilted arrangements will be removed from the exhibits.
- 6. All potted plants should show no evidence of recent reporting or being freshly dug. They must have been in the possession of the exhibitor for at least three (3) months prior to the competition.
- 7. Potted combinations and arrangement entries may include other accessories in their display.
- 8. **Class M:** All items must be in an individual container of choice with full recipe and instructions included.
- 9. Exhibitors are subject to all rules and health regulations of the Tennessee Department of Agriculture, and the Appalachian Fair as set forth in this catalog. See pages 7-9.

#### Class A – Potted Plant

One-plant in an 18" or smaller pot

Premiums: \$5 \$3 \$2

Lot 01 African Violet Lot 02 Any Begonia

Lot 03 Any Impatiens

Lot 04 Caladium

Lot 05 Coleus

Lot 06 Geranium