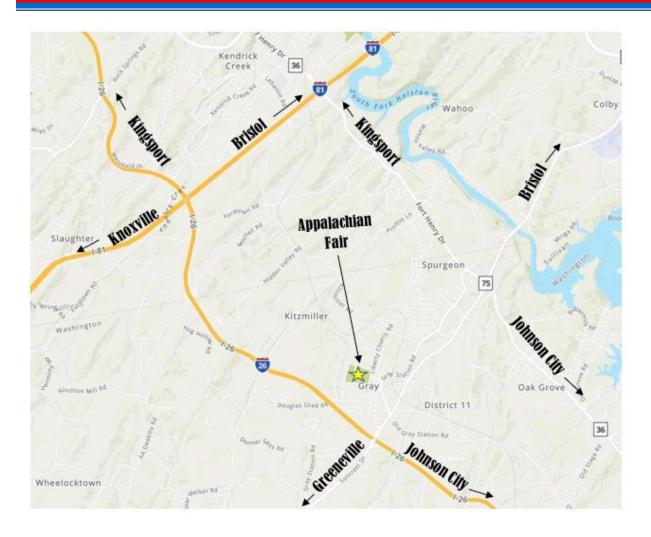

## APPALACHIAN FAIR ASSOCIATION

PO Box 8218, Johnson City, TN 37615

Location: 100 Lakeview Street, Gray, TN 37615

Phone: 423.477.3211 FAX: 423.477.3853

Email: appalachianfair@gmail.com Web: www.appalachianfair.com