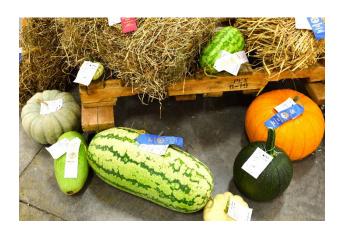

## **Class C - Novelty Class**

Premiums: \$5 \$3 \$2

- Lot 01 Largest Gourd ◆
- Lot 02 Longest Handled Gourd ◆
- Lot 03 Most Artistic Gourd ◆
- Lot 04 Ornamental Gourd (3-small) ◆
- Lot 05 Ornamental Gourd (1-large) ◆
- Lot 06 Largest Dried Gourd ◆
- Lot 07 Dried Artistic Designed Gourd, any size ◆
- Lot 08 Most unusual Vegetable (1-3)
- Lot 09 Largest Squash or Zucchini
- Lot 10 Best Formed Sunflower
- Lot 11 Largest Sunflower
- Lot 12 Largest Tomato
- Lot 13 Largest Watermelon
- Lot 14 Longest Watermelon
- Lot 15 Largest Pumpkin
- Lot 16 Best Formed Pumpkin
- Lot 17 Novelty Field Display (5 or more collection)