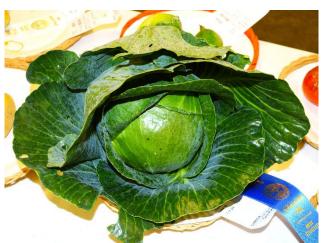

Class D - <u>Vegetables</u>

Premiums: \$5 \$3 \$2

- Lot 01 Asparagus (6 stalks)
- Lot 02 Beans, Green Pole (8)
- Lot 03 Beans, Shelly (8)
- Lot 04 Beans, Tender October (8)
- Lot 05 Beans, Bunch (8)
- Lot 06 Beans, Wax (8)
- Lot 07 Beans, Lima (8)
- Lot 08 Beets (4)
- Lot 09 Cabbage, Green (1)
- Lot 10 Cabbage, Red (1)
- Lot 11 Carrots (4)
- Lot 12 Corn, White (3 shucked)
- Lot 13 Corn, Yellow (3 shucked)
- Lot 14 Cucumber, English (1)
- Lot 15 Cucumber, Pickling (3)
- Lot 16 Cucumber, Slicing (3)