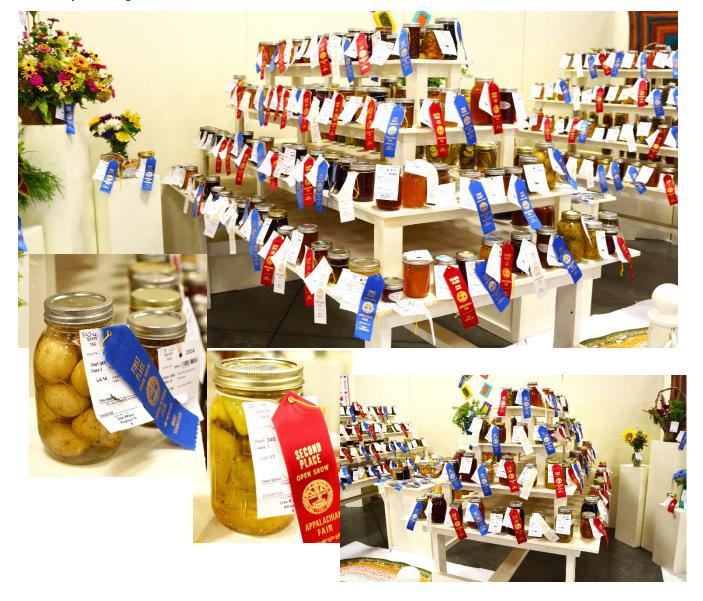

# **Department 340: Canning**

Non-Perishable Drop-off Item: August 9 from 11am-6pm Premium & Item Pick-up Day: August 26 from 3pm-6pm Premiums offered: \$980

#### **Department 340:** Exhibitor Rules & Information:

- 1. All products **MUST** be prepared by the exhibitor and produced in the current year. Please select the appropriate lot for your entry.
- 2. All Canned entries must be in standard canning jars, have standard canning lids & rings, and must be properly sealed. Exhibitor's name and address must be on the bottom of the jar. Dried items may be in a zip-close 1-quart bag. The Appalachian Fair is not responsible for breakage, spoilage, or theft. All entries not claimed by the release date will become the property of the Appalachian Fair. **No decorated jars will be accepted.**
- 3. Scoring for Canned goods: product color, quality & uniformity of pieces 60 points; liquid and pack clarity 30 points; general appearance of exhibit and appearance of jar 10 points.
- 4. Definitions:
  - a. Jam A thick, cooked mixture of fruit, sugar, and pectin, usually containing pieces of fruit.
  - b. Preserve A thick, cooked mixture of whole or cut-up fruit, sugar, and pectin, usually containing pieces of fruit and its seeds.
  - c. Jelly A clear, cooked mixture of fruit juice, sugar, and usually pectin.
  - d. Marmalade a jellied fruit preserve that contains pieces of rind, usually citrus fruit.
  - e. Butter A thick, dark preserve made by slowly cooking fruit, sugar, spices, and cider together.
- 5. Scoring for Jam & Jelly: appearance, natural color of fruit, clean sparkling, transparent, free from sediment 50 points; consistency, firm enough to hold shape, yet tender and quivery 40 points; containers 10 points.
- 6. Classes B, C, & D should be presented in a pint or jelly-size glass jar. All other classes will be accepted in either a quart or a pint-size glass jar.
- 7. Exhibitors are subject to all rules and health regulations of the Tennessee Department of Agriculture, and the Appalachian Fair as set forth in this catalog. See pages 6-8.

# **Department 315: Bees & Honey**

Perishable Drop-off Item: August 16 from 12noon-5pm Premium & Item Pick-up Day: August 26 from 3pm-6pm Premiums offered: \$330

#### **Department 315: Exhibitor Rules & Information:**

- 1. Extracted honey will be accepted in regulation one pound 'Queenline' jars. Comb honey will be accepted in a pint-size wide-mouth canning jar. All jars must be unlabeled. Frames of honey should be packed in a sanitary, bee-proof container. Leaking frames of honey will be disqualified.
- 2. Honey must come from your aviary between September 2024 to present.
- 3. Observation hives must have screen wire over the air vents mounted on the inside of the hive.
- 4. No more than 2 people will be allowed to assist the judges with their hives.
- 5. Exhibitors are subject to all rules and health regulations of the Tennessee Department of Agriculture, and the Appalachian Fair as set forth in this catalog. See pages 7-9.
- 6. ♦ Items eligible for State Fair Competition you will be notified if selected for state entry.

# **Department 325: Horticulture**

Perishable Drop-off Item: August 16 from 12noon-5pm Premium & Item Pick-up Day: August 26 from 3pm-6pm Premiums offered: \$1,257

#### **Department 325:** Exhibitor Rules & Information:

- 1. All products **MUST** be grown by the exhibitor and produced in the current year. Please select the appropriate lot for your entry.
- 2. Produce items should be displayed on a white paper plate. Name and address may be written on the bottom of the plate to help with identification.
- 3. Judging is based on the following: required quantity for exhibit; cleanliness and disease/blemish free; uniformity in size, shape, and color; maturity level; variety characteristics.
- 4. Quantity needed for exhibit will be designated in (parenthesis) beside each item.
- 5. **Class E:** See how creative you can be! The sky is the limit. Do not cut or damage the pumpkin or gourd. No size restrictions on any entry. You may use any decorating medium: fabric, beads, glitter, fruit, veggies, etc. Your item must be ready to display when it is brought to the fair.
- 6. Exhibitors are subject to all rules and health regulations of the Tennessee Department of Agriculture, and the Appalachian Fair as set forth in this catalog. See pages 7-9.
- 7. ♦ Items eligible for State Fair Competition you will be notified if selected for state entry.