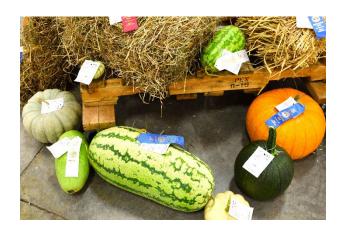

#### **Class C - Novelty Class**

Premiums: \$5 \$3 \$2

- Lot 01 Largest Gourd ◆
- Lot 02 Longest Handled Gourd ◆
- Lot 03 Most Artistic Gourd ◆
- Lot 04 Ornamental Gourd (3-small) ◆
- Lot 05 Ornamental Gourd (1-large) ◆
- Lot 06 Largest Dried Gourd ◆
- Lot 07 Dried Artistic Designed Gourd, any size ♦
- Lot 08 Most unusual Vegetable (1-3)
- Lot 09 Largest Squash or Zucchini
- Lot 10 Best Formed Sunflower
- Lot 11 Largest Sunflower
- Lot 12 Largest Tomato
- Lot 13 Largest Watermelon
- Lot 14 Longest Watermelon
- Lot 15 Largest Pumpkin
- Lot 16 Best Formed Pumpkin
- Lot 17 Novelty Field Display (5 or more collection)

Class D - Vegetables

Premiums: \$5 \$3 \$2

- Lot 01 Asparagus (6 stalks)
- Lot 02 Beans, Green Pole (8)
- Lot 03 Beans, Shelly (8)
- Lot 04 Beans, Tender October (8)
- Lot 05 Beans, Bunch (8)
- Lot 06 Beans, Wax (8)
- Lot 07 Beans, Lima (8)
- Lot 08 Beets (4)
- Lot 09 Cabbage, Green (1)
- Lot 10 Cabbage, Red (1)
- Lot 11 Carrots (4)
- Lot 12 Corn, White (3 shucked)
- Lot 13 Corn, Yellow (3 shucked)
- Lot 14 Cucumber, English (1)
- Lot 15 Cucumber, Pickling (3)
- Lot 16 Cucumber, Slicing (3)