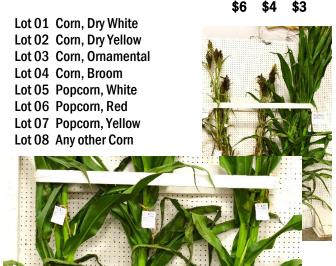

ssee Department of Agriculture, and the Appalachian Fair as set forth in this catalog. See pages 7-9.

#### Class A - Hay

# Premiums: \$5 \$3 \$2

# Class C - <u>Stalks</u>

Premiums: \$6 \$4 \$3

Lot 01 Alfalfa

Lot 02 Red Clover or Lespedeza

Lot 03 Mixed Grass & Clover

Lot 04 Mixed Grass

Lot 05 Timothy Grass

Lot 06 Orchard Grass

Lot 07 Oat

Lot 08 Wheat/Rye Grass

Lot 09 Fescue

Lot 10 Any other Grass not listed

# Class D - Miscellaneous Field Crops

Premiums: \$5 \$3 \$2

Lot 01 Grain Bundle (2 ½" diameter)

Lot 01 Green Tobacco (3 stalks)

Lot 03 Sorghum Cane (5 stalks) Lot 04 Any other stalk item

Lot 02 Corn Silage (3 stalks)

Lot 02 Grass Seeds (pint jar)

Lot 03 Walnuts (10)

Lot 04 Any other Miscellaneous Field Crop

#### Class B - Corn (3 ears)

Premiums: **\$6** \$4 \$3



### **Class E - Corn Decorating Contest**

Premiums: \$15 \$10 \$8

Lot 01 Exhibitors Ages 10 and younger

Lot 02 Exhibitors Ages 11-15

Lot 03 Exhibitors Ages 16 and older





# **Department 325: Horticulture**

Perishable Drop-off Item: August 16 from 12noon-5pm Premium & Item Pick-up Day: August 26 from 3pm-6pm Premiums offered: \$1,257

#### **Department 325:** Exhibitor Rules & Information:

- 1. All products **MUST** be grown by the exhibitor and produced in the current year. Please select the appropriate lot for your entry.
- 2. Produce items should be displayed on a white paper plate. Name and address may be written on the bottom of the plate to help with identification.
- 3. Judging is based on the following: required quantity for exhibit; cleanliness and disease/blemish free;