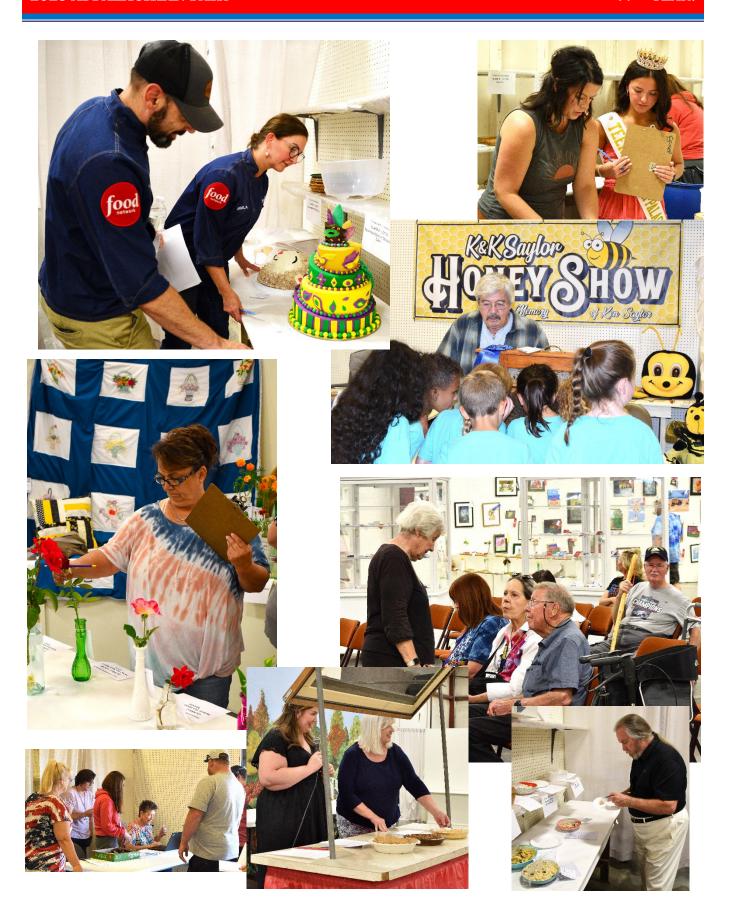

# Farm & Home 2025 Schedule

| April 1-August 2                                     | Pre-Registration online or by mail              |
|------------------------------------------------------|-------------------------------------------------|
| (Catalog & Entry forms available for download on our | website or may be picked-up in the Fair Office) |
| Saturday, August 9                                   |                                                 |
| Non-Perishables Entry Day                            |                                                 |
| (Departments 340, 350, 35                            | 5, 360, 370, & 380)                             |
| Saturday, August 16                                  |                                                 |
|                                                      | 12Noon-5pm                                      |
|                                                      | ses A, B, K, L, M & N, & 345-Classes A, B, & C) |
| · · · · · · · · · · · · · · · · · · ·                | ontest - Drop-off12Noon-5pm                     |
| Monday, August 18                                    |                                                 |
| •                                                    | **1:30pm-4:30pm                                 |
| , 55                                                 | 5:30pm                                          |
| Tuesday, August 19                                   |                                                 |
|                                                      | · Salads**1:30pm-4:30pm                         |
|                                                      | 5pm                                             |
| Wednesday, August 20                                 |                                                 |
|                                                      | wers9am-12Noon                                  |
|                                                      | 1pm                                             |
| Thursday, August 21                                  |                                                 |
|                                                      | beginning at 3pm                                |
| Friday, August 22                                    |                                                 |
|                                                      | 11am                                            |
| ·                                                    | **1:30pm-4:30pm                                 |
|                                                      | 5pm                                             |
| Saturday, August 23                                  |                                                 |
| •                                                    | **9am-11am                                      |
| , , ,                                                | 11:30am                                         |
| •                                                    | tition**9am-11am                                |
|                                                      | 1pm                                             |
|                                                      | 7pm                                             |
| Tuesday, August 26                                   |                                                 |
| Pick-up Day & Premium Check Distribution             | 3pm-6pm                                         |
|                                                      |                                                 |

# **Department 310: Animal Products**

Perishable Drop-off Item: August 16 from 12noon-5pm Premium & Item Pick-up Day: August 26 from 3pm-6pm Premiums offered: \$233

# **Department 315: Bees & Honey**

Perishable Drop-off Item: August 16 from 12noon-5pm Premium & Item Pick-up Day: August 26 from 3pm-6pm Premiums offered: \$330

# **Department 325: Horticulture**

Perishable Drop-off Item: August 16 from 12noon-5pm Premium & Item Pick-up Day: August 26 from 3pm-6pm Premiums offered: \$1,257

# **Department 330: Flowers & Houseplants**

Perishable Drop-off Item, Classes A, B, K, L, M, N, & O: August 16 from 12noon-5pm Drop-off Item, Classes C, D, E, F, G, H, I, & J: Wednesday, Aug 20 from 9am-12Noon Premium & Item Pick-up Day: August 26 from 3pm-6pm Premiums offered: \$1,491