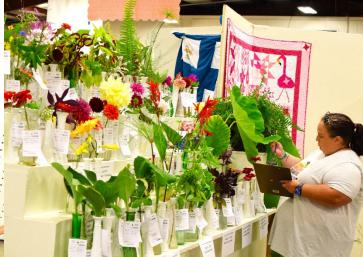

# **Department 330: Flowers & Houseplants**

Perishable Drop-off Item, Classes A, B, K, L, M, N, & O: August 16 from 12noon-5pm Drop-off Item, Classes C, D, E, F, G, H, I, & J: Wednesday, Aug 20 from 9am-12Noon Premium & Item Pick-up Day: August 26 from 3pm-6pm Premiums offered: \$1,491

#### **Class L - Arrangements**

Fresh-cut or Dried. NO Silk