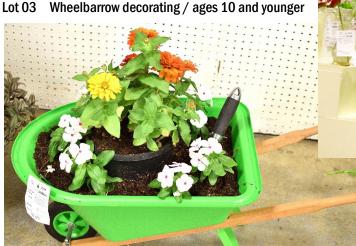

# Class N – <u>'Wheel on into the Fair'</u> Wheelbarrow Contest

• Get your gardening gloves and that old or new wheelbarrow (any size) out! The wheelbarrow must be easy to move. New or old, any shape or size, as long as it is a wheelbarrow. Plant it with your favorite combination of live plants (at least 6) and throw in, if you wish, a few accessories (fairies, gloves, garden tools, etc.) and bring it to the fair on Saturday, August 17th between 12Noon and 5pm. Each wheelbarrow will be judged on the following: Arrangement, Use of Accessories, Colors & Adaptation of the Fair Theme, and Overall Appeal!

Premiums:

**\$20 \$10 \$5** 

Lot 01 Wheelbarrow decorating / ages 16 and older

Lot 02 Wheelbarrow decorating / ages 11-15