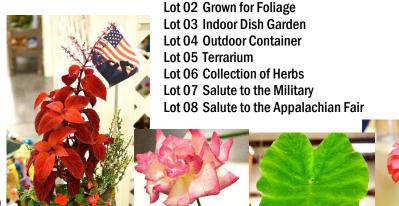

# **Department 330: Flowers & Houseplants**

Perishable Drop-off Item, Classes A, B, K, L, M, N, & O: August 16 from 12noon-5pm Drop-off Item, Classes C, D, E, F, G, H, I, & J: Wednesday, Aug 20 from 9am-12Noon Premium & Item Pick-up Day: August 26 from 3pm-6pm Premiums offered: \$1,491

#### **Class A – Potted Plant**

One-plant in an 18" or smaller pot

Premiums: \$5 \$3 \$2

Class D - Annual Grown for Bloom

**Cut Specimen** 

**Premiums:** \$5 \$3 \$2

Lot 01 African Violet

Lot 02 Any Begonia

#### **Class B - Non-Blooming Potted Plant**

Premiums: \$5 \$3 \$2

Lot 01 Philodendron

Lot 02 Wandering Jew

Lot 03 Any other Vine not listed

Lot 04 Asparagus Fern

Lot 05 Boston Fern

Lot 06 Any other Fern not listed

#### Class C - Rose

Premiums: \$5 \$3 \$2

Lot 01 Climbing Rose (1 stem or spray)

Lot 02 Floribunda Rose (1 stem or spray)

Lot 03 Hybrid Tea Rose, Red (1 bloom)

Lot 04 Hybrid Tea Rose, Pink (1 bloom)

Lot 05 Hybrid Tea Rose, Yellow (1 bloom)

# Class E - Annual Grown for Foliage

**Cut Specimen** 

Premiums: \$5 \$3 \$2

Lot 01 Coleus (1 stem)

Lot 02 Dusty Miller (1 stem)

Lot 03 Any other Annual Foliage plant (1 stem)

#### **Class F – Flower Grown from Bulb**

**Cut Specimen** 

Premiums:

**\$5 \$3 \$2** 

Lot 01 Dahlia, Cactus/Semi-Cactus (1 bloom)

Lot 02 Dahlia, Pompom/Ball (1 bloom)

Lot 03 Dahlia, Waterlily (1 bloom)

Lot 04 Dahlia, Anemone/Collarette (1 bloom)

#### **Class G - Foliage Grown from Bulb**

**Cut Specimen** 

Premiums: \$5 \$3 \$2

Lot 01 Caladium (1 stem)

Lot 02 Elephant Ear (1 stem)

Lot 03 Hosta (1 leaf)

Lot 04 Any other Foliage Grown from Bulb

### Class H - Herb

Cut Specimen

Premiums: \$5 \$3 \$2

#### Class I - Perennial Grown for Bloom

**Cut Specimen** 

Premiums: \$5 \$3 \$2

Lot 01 Aster (1 stem)

Lot 02 Clematis (1 bloom)

Lot 03 Coneflower (1 stem)

Lot 04 Gerbera Daisy (1 bloom)

Lot 05 Hydrangea (1 bloom)

#### **Class J - Perennial Grown for Foliage**

**Cut Specimen** 

Premiums: \$5 \$3 \$2

Lot 01 Ornamental Grass (1 stem)

Lot 02 Fern (2 fronds)

Lot 03 Sedum (1 stem)

Lot 01 Grown for Bloom

Lot 04 Vinca Major (1 stem)

### **Class K – Combination Planter**

3 or more plants

Premiums: \$5 \$4 \$3

Lot 01 Basil, Green (1 stem)

Lot 02 Basil, Purple (1 stem)

Lot 03 Calendula (1 stem)

Lot 04 Chamomile (1 stem)

Lot 05 Chive (1-3 stems)

#### **Class L - Arrangements**

Fresh-cut or Dried. NO Silk