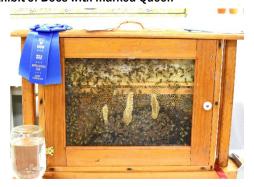

\*\*BEST OF SHOW Classes: A & B Rosette & \$20

Class C - Bees

Premiums: \$35 \$20 \$15

Lot 01 Exhibit of Bees with marked Queen