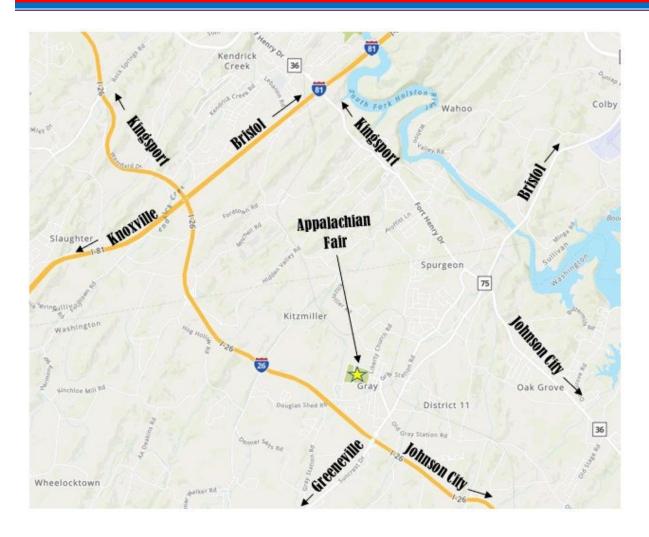

# APPALACHIAN FAIR ASSOCIATION

PO Box 8218, Johnson City, TN 37615

Location: 100 Lakeview Street, Gray, TN 37615

Phone: 423.477.3211 FAX: 423.477.3853

Email: appalachianfair@gmail.com Web: www.appalachianfair.com